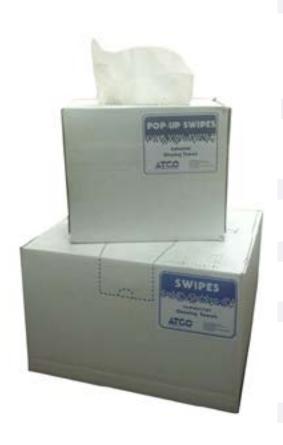

# SWIPES & POP-UP SWIPES

Industrial Cleaning
Towels

SWIPES & POP-UP SWIPES have maximum absorbency - each towel quickly wipes away grease, oil, water and other messy mishaps. SWIPES & POP-UP SWIPES are both highly absorbent, lint-free, uniform and strong enough for the toughest jobs.

## **SWIPES:**

- ✓ Each SWIPES towel is 13" x 12" a strong, durable towel for complete coverage of clean-up area
- ✓ 500 towels per box

## **POP-UP SWIPES:**

- ✓ Each POP-UP SWIPES towel is approximately 9.75" x 16.5" - the same durable towel as SWIPES
- Each case of 6 comes in individual boxes of 150 for ease in dispensing